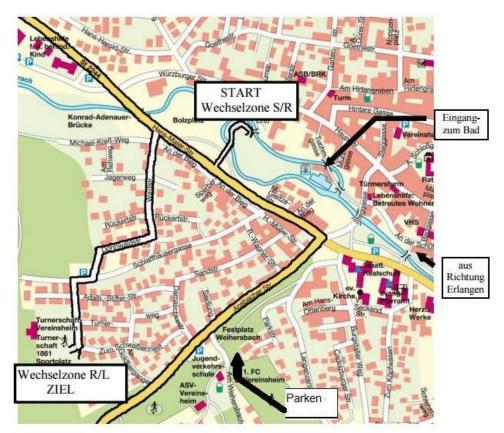

#### Entrance to the bath:

Is only via the main entrance (at the ticket booth) of the outdoor pool of the city of Herzogenaurach, Tuchmachergasse 1. There is no direct parking here. Please use the triathlon parking lot in Ansbacher Straße near the festival area (see directions).

### Directions

Take the A3 Nuremberg/Würzburg freeway and exit at Frauenaurach. From Erlangen, drive through Niederndorf to Herzogenaurach. After Realschule and Brunnen turn left into Ansbacher Straße (see map). From Neustadt via Münchaurach and Falkendorf to Herzogenaurach. At the fourth traffic light turn right into Ansbacher Straße. For everyone then: After approx.400m you will find the triathlon parking lot in Ansbacher Straße at the festival area. Walk into Damaschkestraße (opposite the entrance). After approx. 20m turn left into the street "zum Schwalbennest". Here you will find the bike/run transition area at the end of the street. The bike/run transition bag can be placed in the transition area by yourself. If needed, helpers will hand out stickers for this bag.

From the TSH area ride your bike to the main entrance of the outdoor pool (400m) as shown in the map. Please take the swim/bike exchange bag as well.

#### Map of START, FINISH and transition areas